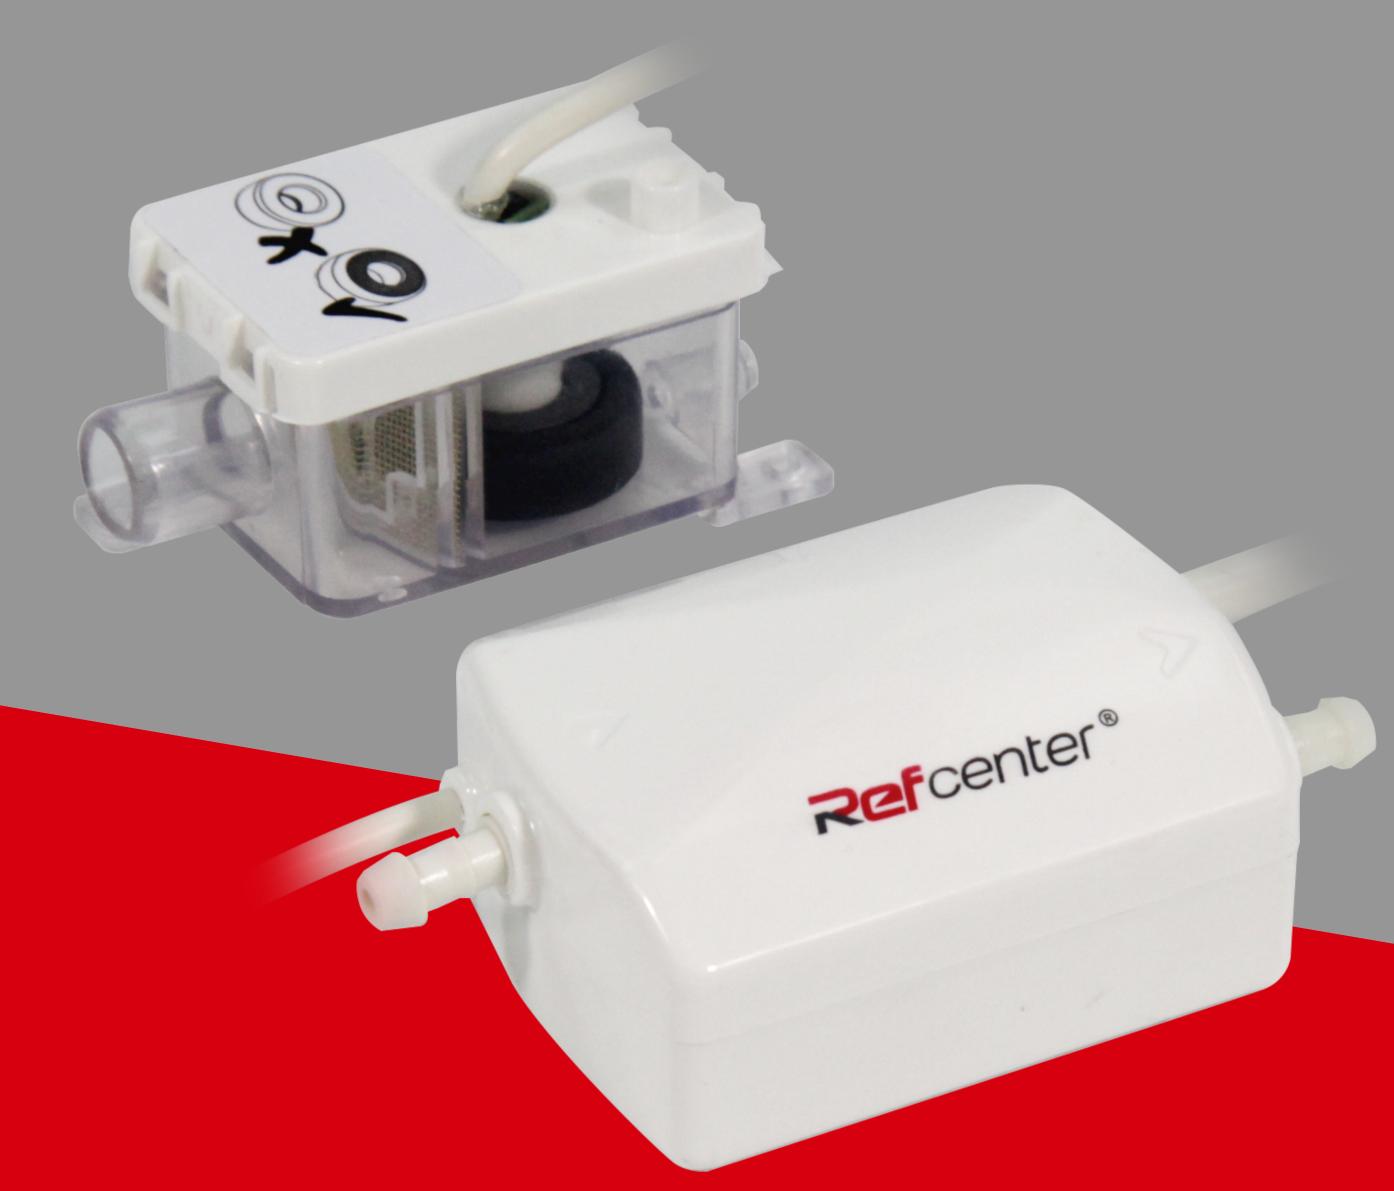

# MAXI BOX

- High Performance
- Plug & Play
- Anti-vibration
- Quiet Operation
- Suitable for Mini Splits, Ducted Units, etc...

LEARN MORE ABOUT US

## MAXI BOX

Max. flow

40L/h (10.6GPH) @ 0 head

Sound level

< 20dB(A)@ 1M (3.3ft)

Max. discharge head 20M (65.6ft)

#### Technical Data

Max. flow Sound level 40L/h (10.6GPH) @ 0 head

Power supply

20dB(A)@ 1M (3.3ft)

Max. discharge head

100-240V AC 50/60Hz

Max. unit output

20M (65.6ft)

46kw/157,000Btu/h

Safety switch

Discharge tube

3A Normally closed

Max. water temperature

6mmID

**70** °C

Class

 ${
m I\hspace{-.1em}I}$  appliance

Continuous

Safety switch

3A Normally closed

Rated

105.9

LEARN MORE **ABOUT US**