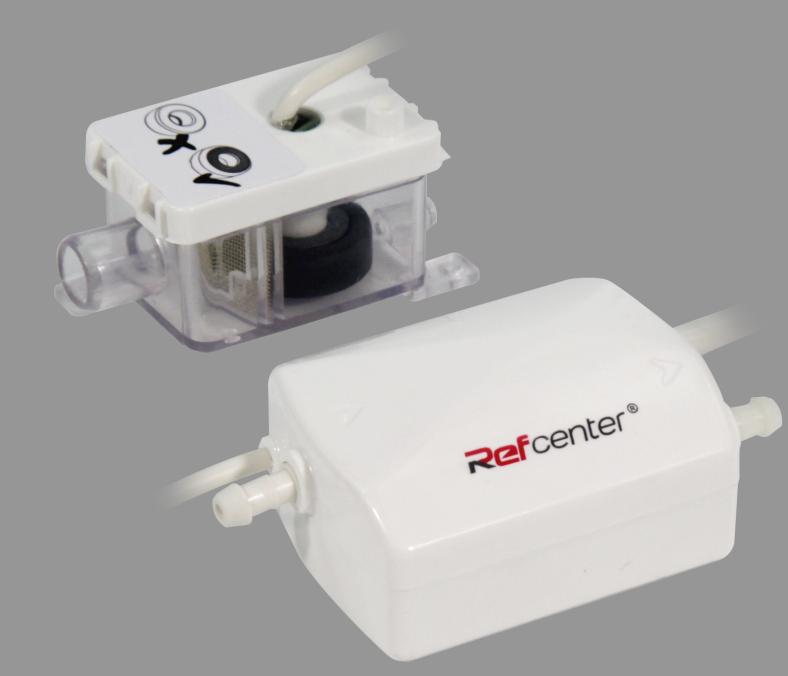

# MAXI BOX

- High Performance
- Plug & Play
- Anti-vibration
- Quiet Operation
- Suitable for Mini Splits, Ducted Units, etc...

LEARN MORE ABOUT US

## MAXI BOX

Max. flow

40L/h (10.6GPH) @ 0 head

Sound level

< 20dB(A)@ 1M (3.3ft)

Max. discharge head 20M (65.6ft)

#### Technical Data

Max. flow Sound level 40L/h (10.6GPH) @ 0 head

Power supply

20dB(A)@ 1M (3.3ft)

Max. discharge head

100-240V AC 50/60Hz

Max. unit output

20M (65.6ft)

46kw/157,000Btu/h

Safety switch

Discharge tube

3A Normally closed

Max. water temperature

6mmID

**70** °C

Class

 ${
m I\hspace{-.1em}I}$  appliance

Continuous

Safety switch

3A Normally closed

Rated

105.9

LEARN MORE **ABOUT US**