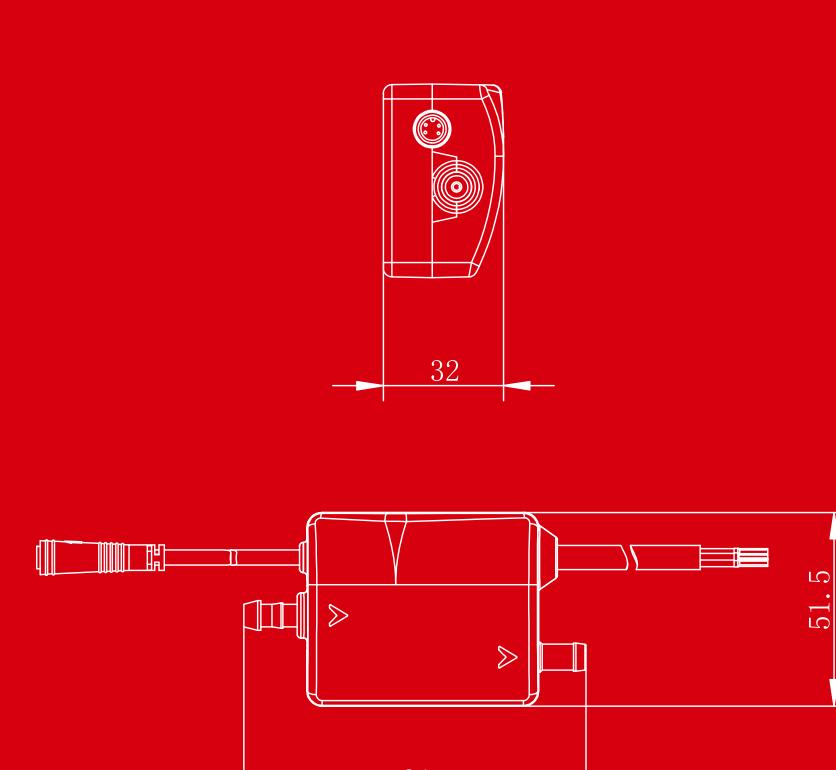

## MINI BOX

Max. flow

10L/h (2.6GPH) @ 0 head

Sound level

< 20dB(A)@ 1M (3.3ft)

Max. discharge head 15M (49.2ft)

#### Technical Data

Max. flow

10L/h (2.6 GPH) @ 0 head

Sound level

20dB(A)@ 1M (3.3ft)

Power supply

100-240V AC 50/60Hz

Max. discharge head

15M (65.6ft)

Max. unit output

16kw/45,600Btu/h

Safety switch

3A Normally closed

Max. water temperature

Discharge tube 6mmID

**70** °C

Class

Class

Rated

I appliance

Safety switch

3A Normally closed

Continuous

LEARN MORE ABOUT US