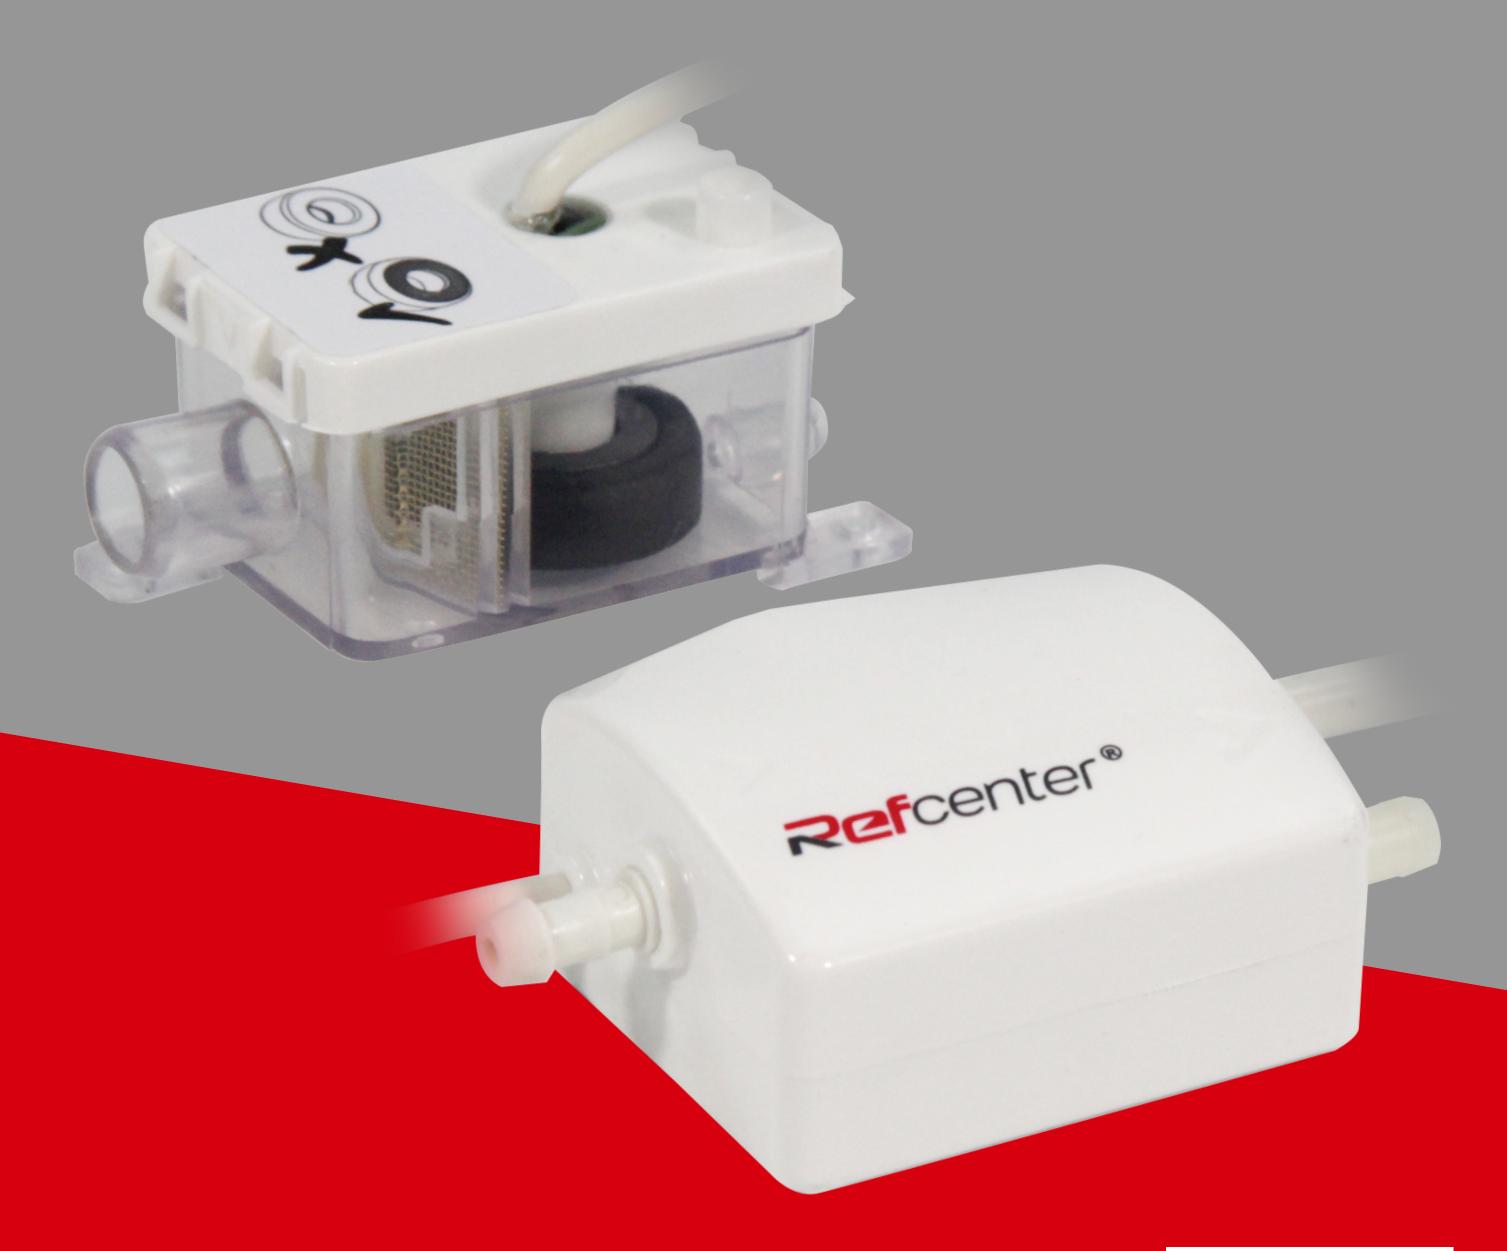

# MINI BOX

- High Performance
- Plug & Play
- Anti-vibration
- Quiet Operation
- Simple Installation

LEARN MORE ABOUT US

## MINI BOX

Max. flow

10L/h (2.6GPH) @ 0 head

Sound level

< 20dB(A)@ 1M (3.3ft)

Max. discharge head 15M (49.2ft)

#### Technical Data

Max. flow

10L/h (2.6 GPH) @ 0 head

Sound level

20dB(A)@ 1M (3.3ft)

Power supply

100-240V AC 50/60Hz

Max. discharge head

15M (65.6ft)

Max. unit output

16kw/45,600Btu/h

Safety switch

3A Normally closed

Max. water temperature

Discharge tube 6mmID

**70** °C

Class

Class

Rated

I appliance

Safety switch

3A Normally closed

Continuous

LEARN MORE ABOUT US