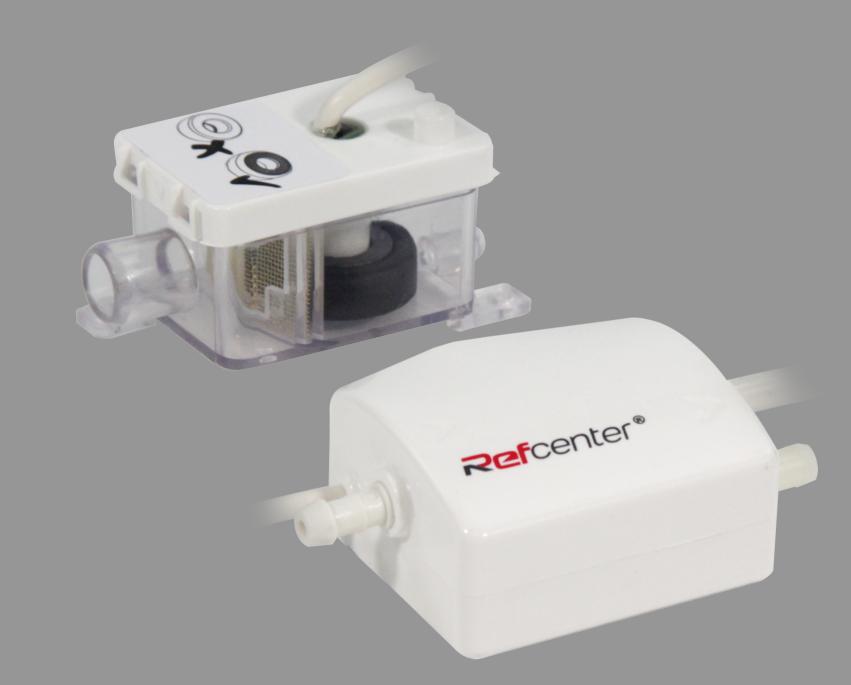

# MINI BOX

- High Performance
- Plug & Play
- Anti-vibration
- Quiet Operation
- Simple Installation

LEARN MORE ABOUT US

## MINI BOX

Max. flow

10L/h (2.6GPH) @ 0 head

Sound level

< 20dB(A)@ 1M (3.3ft)

Max. discharge head 15M (49.2ft)

#### Technical Data

Max. flow

10L/h (2.6 GPH) @ 0 head

Sound level

20dB(A)@ 1M (3.3ft)

Power supply

100-240V AC 50/60Hz

Max. discharge head

15M (65.6ft)

Max. unit output

16kw/45,600Btu/h

Safety switch

3A Normally closed

Max. water temperature

Discharge tube 6mmID

**70** °C

Class

Class

Rated

I appliance

Safety switch

3A Normally closed

Continuous

LEARN MORE ABOUT US